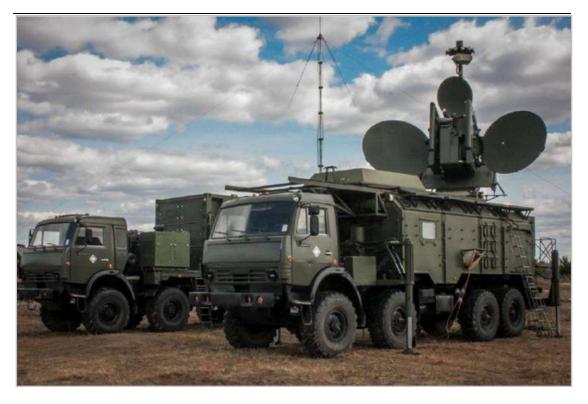

# • Shipboard

Dolph Microwave provides various waveguide and high power components products which support surface search & navigation & EMC radar & target lighting program of warship platform.

Major projects including submarine electronic warfare support system, artillery fire control system, countermeasure radar and missile fire control system.